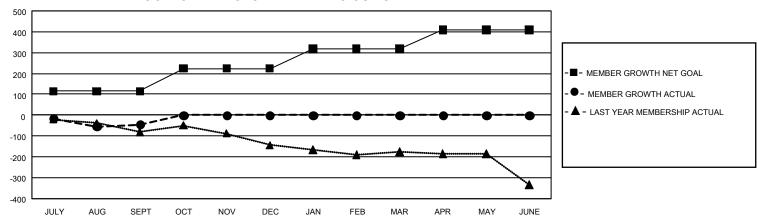

## GMT Constitutional Area 1, Group G

REPORT DOES NOT INCLUDE CLUBS IN UNDISTRICTED AREAS.

| Clubs                 |               |           |               | Members               |                          |                         |                                                    |
|-----------------------|---------------|-----------|---------------|-----------------------|--------------------------|-------------------------|----------------------------------------------------|
| RESULTS FOR 2022-2023 |               |           |               | RESULTS FOR 2022-2023 |                          |                         |                                                    |
| QUARTER               | NEW CLUB GOAL | NEW CLUBS | DROPPED CLUBS | QUARTER ME            | EMBER GROWTH NET<br>GOAL | MEMBER GROWTH<br>ACTUAL | DROPPED MEMBERS<br>ACTUAL (including<br>transfers) |
| JULY/AUG/SEPT         | 3             | 0         | 1             | JULY/AUG/SEPT         | 115                      | 157                     | 187                                                |
| OCT/NOV/DEC           | 9             | 0         | 0             | OCT/NOV/DEC           | 109                      | 0                       | 0                                                  |
| JAN/FEB/MAR           | 15            | 0         | 0             | JAN/FEB/MAR           | 93                       | 0                       | 0                                                  |
| APR/MAY/JUNE          | 9             | 0         | 0             | APR/MAY/JUNE          | 93                       | 0                       | 0                                                  |

## GOALS AND ACTUAL MEMBERS CUMULATIVE

| DROPPED CLUBS: 1 |     | 69 CLUBS OF 330 ADDED 1 OR<br>MORE NEW MEMBERS | GENDER DISTRIBUTION                |                |  |
|------------------|-----|------------------------------------------------|------------------------------------|----------------|--|
|                  |     | WORL NEW WEINDERS                              | MALE                               | 5,479 (69.23%) |  |
|                  |     |                                                | FEMALE                             | 2,435 (30.77%) |  |
| DROPPED MEMBERS  |     |                                                | NON BINARY                         | 0 (0.00%)      |  |
| DECEASED         | 28  |                                                | PREFER NOT TO ANSWER               | 0 (0.00%)      |  |
| CLUB CANCELLED   | 11  |                                                | TOTAL FAMILY UNIT MEMBERS 1,6      |                |  |
| OTHER            | 148 | CLICK HERE FOR                                 |                                    | ,              |  |
| TOTAL            | 187 | CUMULATIVE MEMBERSHIP DATA                     | FAMILY MEMBERS PAYING HALF DUES 82 |                |  |