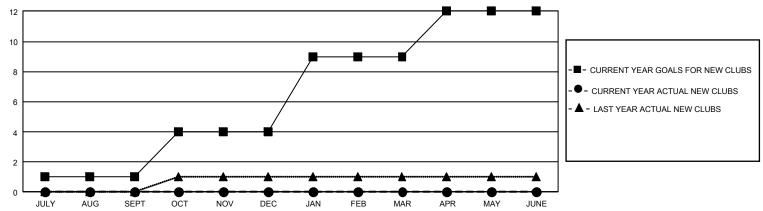

## GMT Constitutional Area 1, Group G

REPORT DOES NOT INCLUDE CLUBS IN UNDISTRICTED AREAS.

| Clubs                 |               |           |               | Members               |                          |                         |                                                    |
|-----------------------|---------------|-----------|---------------|-----------------------|--------------------------|-------------------------|----------------------------------------------------|
| RESULTS FOR 2022-2023 |               |           |               | RESULTS FOR 2022-2023 |                          |                         |                                                    |
| QUARTER               | NEW CLUB GOAL | NEW CLUBS | DROPPED CLUBS | QUARTER ME            | EMBER GROWTH NET<br>GOAL | MEMBER GROWTH<br>ACTUAL | DROPPED MEMBERS<br>ACTUAL (including<br>transfers) |
| JULY/AUG/SEPT         | 3             | 0         | 1             | JULY/AUG/SEPT         | 115                      | 157                     | 187                                                |
| OCT/NOV/DEC           | 9             | 0         | 0             | OCT/NOV/DEC           | 109                      | 0                       | 0                                                  |
| JAN/FEB/MAR           | 15            | 0         | 0             | JAN/FEB/MAR           | 93                       | 0                       | 0                                                  |
| APR/MAY/JUNE          | 9             | 0         | 0             | APR/MAY/JUNE          | 93                       | 0                       | 0                                                  |

## GOALS AND ACTUAL NEW CLUBS CUMULATIVE